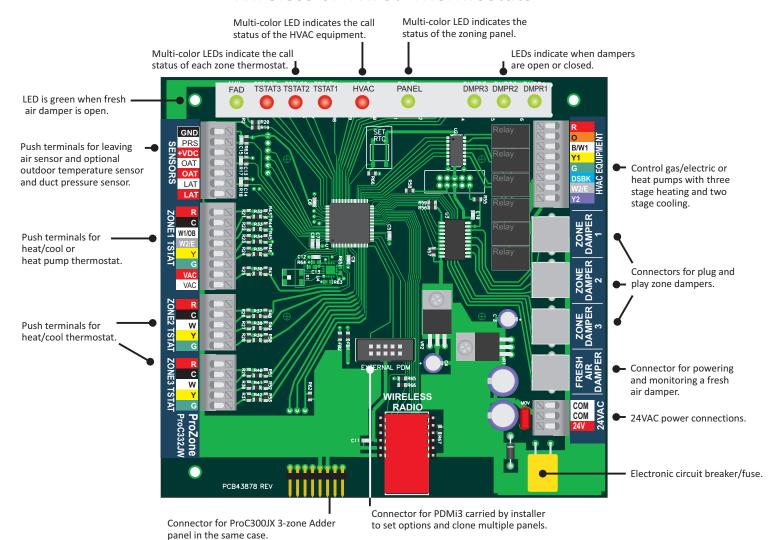

## **Model ProC332JW Zoning Panel**

The ProC332JW is a 3 zone wireless panel, expandable to 6 zones, that controls gas/electric systems and both conventional and dual fuel heat pumps. The panel includes a built in fresh air controller meeting ASHRAE 62-2 and Title24. Wireless or wired thermostats may be used.

The ProC332JW features plug and play dampers, tutorial installation and cloning making the panel a powerful solution at a competitive price for custom residential and light commercial applications.

Made in the USA

## Model ProC332JW Zoning Panel 3 Zones, Expandable to 6 Zones • 3 Heat / 2 Cool