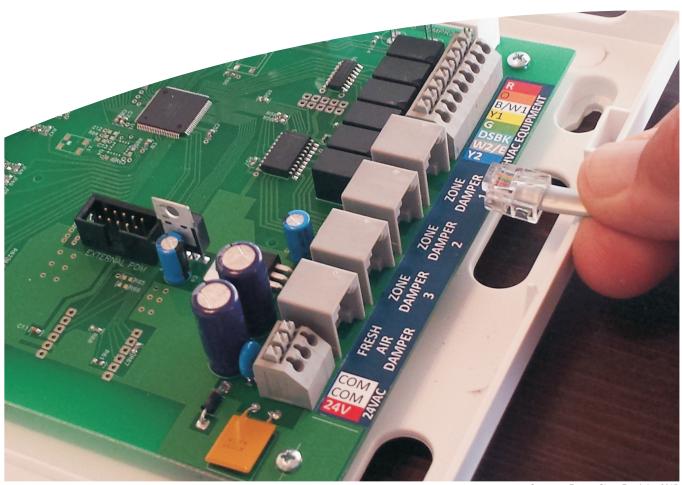

The ProC332JW features plug and play dampers, tutorial installation and cloning making the panel a powerful solution at a competitive price for custom residential and light commercial applications.

Made in the USA